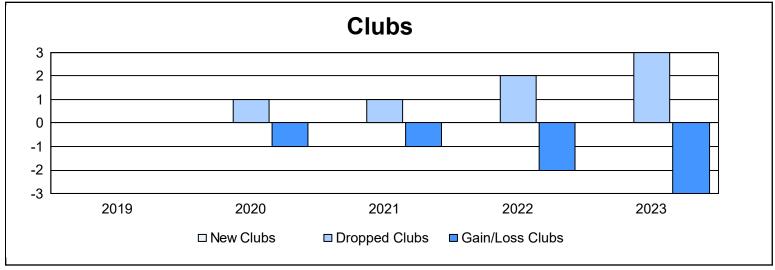

District 107 M As of June 2023 Cumulative

| Year      | New<br>Clubs | Dropped<br>Clubs | Gain/<br>Loss<br>Clubs | New<br>Members | Charter<br>Members | Reinstate<br>Members | Transfer<br>Members | Total<br>Member<br>Added | Total<br>Members<br>Dropped | Gain/<br>Loss<br>Members |
|-----------|--------------|------------------|------------------------|----------------|--------------------|----------------------|---------------------|--------------------------|-----------------------------|--------------------------|
| 2018-2019 | 0            | 0                | 0                      | 75             | 1                  | 1                    | 8                   | 85                       | 132                         | -47                      |
| 2019-2020 | 0            | 1                | -1                     | 53             | 3                  | 0                    | 4                   | 60                       | 155                         | -95                      |
| 2020-2021 | 0            | 1                | -1                     | 49             | 0                  | 1                    | 7                   | 57                       | 126                         | -69                      |
| 2021-2022 | 0            | 2                | -2                     | 49             | 2                  | 0                    | 13                  | 64                       | 177                         | -113                     |
| 2022-2023 | 0            | 3                | -3                     | 55             | 0                  | 3                    | 6                   | 64                       | 163                         | -99                      |
| Average   | 0            | 1                | -1                     | 56             | 1                  | 1                    | 8                   | 66                       | 151                         | -85                      |